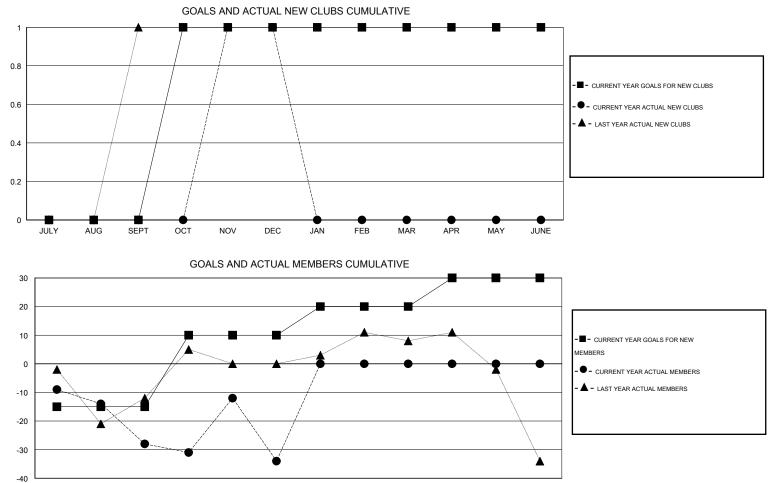

## LOCATION ONTARIO

| GMT: TERR             | Y GRAHAM         |           | LOCATIC          | N ONTARIO        |                       |                    |                                     |                    | GMT CA 2         |
|-----------------------|------------------|-----------|------------------|------------------|-----------------------|--------------------|-------------------------------------|--------------------|------------------|
| Clubs                 |                  |           |                  |                  | Members               |                    |                                     |                    |                  |
| RESULTS FOR 2014-2015 |                  |           |                  |                  | RESULTS FOR 2014-2015 |                    |                                     |                    |                  |
| QUARTER               | NEW CLUB<br>GOAL | NEW CLUBS | DROPPED<br>CLUBS | NET<br>GAIN/LOSS | QUARTER               | NEW MEMBER<br>GOAL | CHARTER AND<br>NEW MEMBERS<br>ADDED | DROPPED<br>MEMBERS | NET<br>GAIN/LOSS |
| JULY/AUG/SEPT         | 0                | 0         | 0                | 0                | JULY/AUG/SEPT         | -15                | 13                                  | 41                 | -28              |
| OCT/NOV/DEC           | 1                | 1         | 0                | 1                | OCT/NOV/DEC           | 25                 | 73                                  | 79                 | -6               |
| JAN/FEB/MAR           | 0                | 0         | 0                | 0                | JAN/FEB/MAR           | 10                 | 0                                   | 0                  | 0                |
| APR/MAY/JUNE          | 0                | 0         | 0                | 0                | APR/MAY/JUNE          | 10                 | 0                                   | 0                  | 0                |